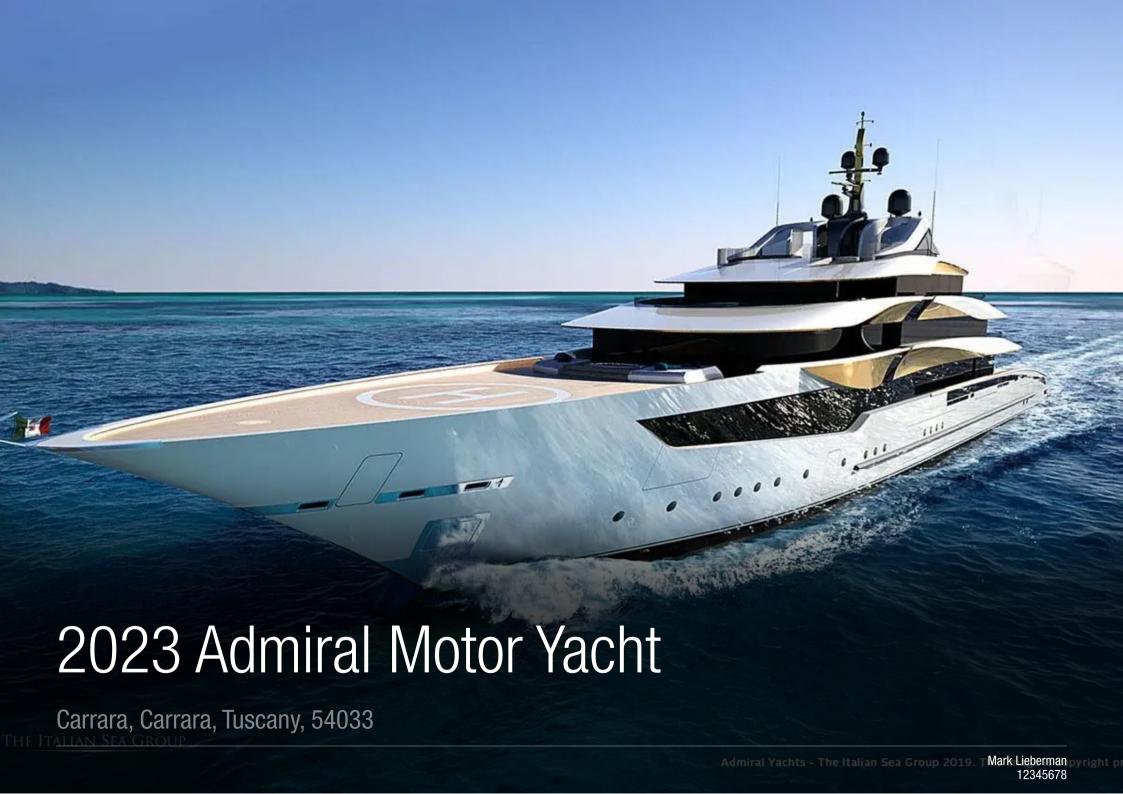

## **2023 Admiral Motor Yacht**

Carrara, Carrara, Tuscany, 54033

**Price:** Price upon request

Offering a more select and cosier atmosphere than their larger cousins, boutique cruise liners that typically carry anywhere between 50 and 300 passengers are generally able to offer more exclusive itineraries by being able enter less busy and perhaps more picturesque ports and large marinas due to their reduced overall size. A 1.5:1or 1:1 relationship ratio between guests and crew affords a level of service rarely seen even in top hotels and certainly sets the modern boutique cruise liners apart from the massive cruise ships that have dominated the markets in recent years. Care to the already high levels of cuisine on board ships and private yachts are often superior on boutique cruise liners with Michelin Star chefs catering to the appetite of discerning guests along a wide array of fine wines and choice liquors. The Perle Mesta will carry up to 100 passengers in 50 signature suites of between 80m2 and 30m2, each of them facing the sea and with private balconies and/or terraces. A large Beach Club area, complete with Spa, sauna and massage room offer a proximity to the water and ease of access to the many tenders that will be carried on board to include a helicopter, personal