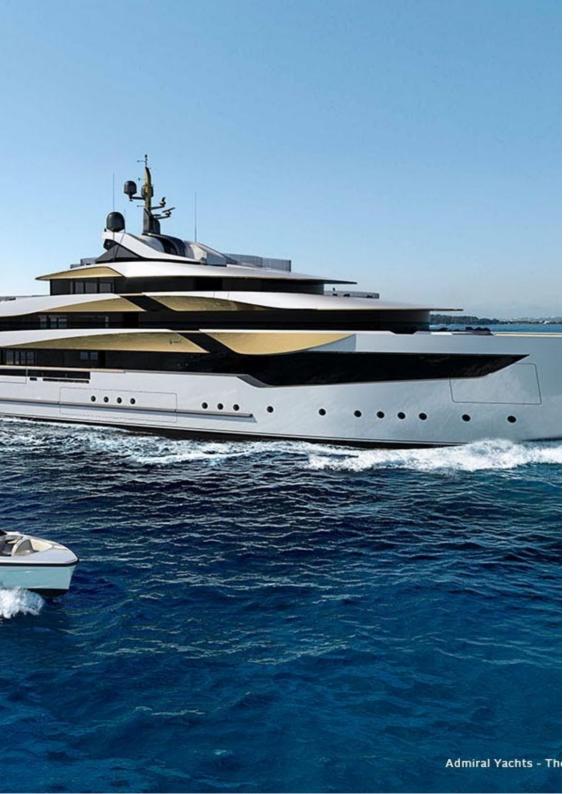

## **2023 Admiral Motor Yacht**

Carrara, Carrara, Tuscany, 54033

**Price:** Price upon request

Offering a more select and cosier atmosphere than their larger cousins, boutique cruise liners that typically carry anywhere between 50 and 300 passengers are generally able to offer more exclusive itineraries by being able enter less busy and perhaps more picturesque ports and large marinas due to their reduced overall size. A 1.5:1or 1:1 relationship ratio between guests and crew affords a level of service rarely seen even in top hotels and certainly sets the modern boutique cruise liners apart from the massive cruise ships that have dominated the markets in recent years. Care to the already high levels of cuisine on board ships and private yachts are often superior on boutique cruise liners with Michelin Star chefs catering to the appetite of discerning guests along a wide array of fine wines and choice liquors. The Perle Mesta will carry up to 100 passengers in 50 signature suites of between 80m2 and 30m2, each of them facing the sea and with private balconies and/or terraces. A large Beach Club area, complete with Spa, sauna and massage room offer a proximity to the water and ease of access to the many tenders that will be carried on board to include a helicopter, personal