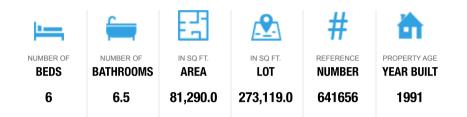

# 4616 East Mercer Way

4616 East Mercer Way, Mercer Island, WA, 98040

**Price:** \$ 5,695,000

A magnificent gated waterfront estate, elegant yet warm, comfortable and lushly landscaped. A cascading garden Koi pond surprises your guests and enchants your arrival! 70 feet of low bank waterfront has year round deep water moorage. Three lifts, and a spectacular pool and swim spa. Tuscan inspired grand scale spaces. An exquisite Epicurean kitchen with a hidden pantry. Chic outdoor living room overlooks the pool and lake. Playful spaces downstairs, 6 suites, and sauna for lively living!